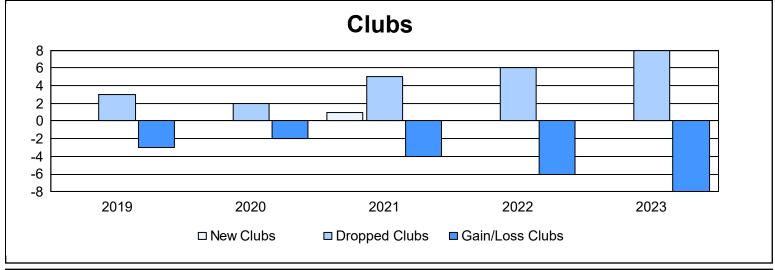

| Year      | New<br>Clubs | Dropped<br>Clubs | Gain/<br>Loss<br>Clubs | New<br>Members | Charter<br>Members | Reinstate<br>Members | Transfer<br>Members | Total<br>Member<br>Added | Total<br>Members<br>Dropped | Gain/<br>Loss<br>Members |
|-----------|--------------|------------------|------------------------|----------------|--------------------|----------------------|---------------------|--------------------------|-----------------------------|--------------------------|
| 2018-2019 | 0            | 3                | -3                     | 358            | 4                  | 5                    | 21                  | 388                      | 563                         | -175                     |
| 2019-2020 | 0            | 2                | -2                     | 301            | 1                  | 1                    | 24                  | 327                      | 474                         | -147                     |
| 2020-2021 | 1            | 5                | -4                     | 141            | 24                 | 3                    | 12                  | 180                      | 517                         | -337                     |
| 2021-2022 | 0            | 6                | -6                     | 337            | 6                  | 4                    | 43                  | 390                      | 551                         | -161                     |
| 2022-2023 | 0            | 8                | -8                     | 362            | 0                  | 9                    | 15                  | 386                      | 468                         | -82                      |
| Average   | 0            | 5                | -5                     | 300            | 7                  | 4                    | 23                  | 334                      | 515                         | -180                     |