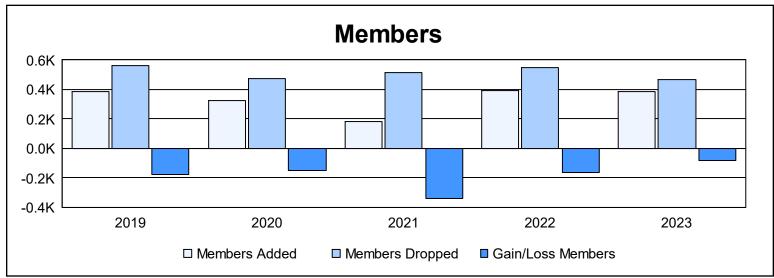

| Year      | New<br>Clubs | Dropped<br>Clubs | Gain/<br>Loss<br>Clubs | New<br>Members | Charter<br>Members | Reinstate<br>Members | Transfer<br>Members | Total<br>Member<br>Added | Total<br>Members<br>Dropped | Gain/<br>Loss<br>Members |
|-----------|--------------|------------------|------------------------|----------------|--------------------|----------------------|---------------------|--------------------------|-----------------------------|--------------------------|
| 2018-2019 | 0            | 3                | -3                     | 358            | 4                  | 5                    | 21                  | 388                      | 563                         | -175                     |
| 2019-2020 | 0            | 2                | -2                     | 301            | 1                  | 1                    | 24                  | 327                      | 474                         | -147                     |
| 2020-2021 | 1            | 5                | -4                     | 141            | 24                 | 3                    | 12                  | 180                      | 517                         | -337                     |
| 2021-2022 | 0            | 6                | -6                     | 337            | 6                  | 4                    | 43                  | 390                      | 551                         | -161                     |
| 2022-2023 | 0            | 8                | -8                     | 362            | 0                  | 9                    | 15                  | 386                      | 468                         | -82                      |
| Average   | 0            | 5                | -5                     | 300            | 7                  | 4                    | 23                  | 334                      | 515                         | -180                     |